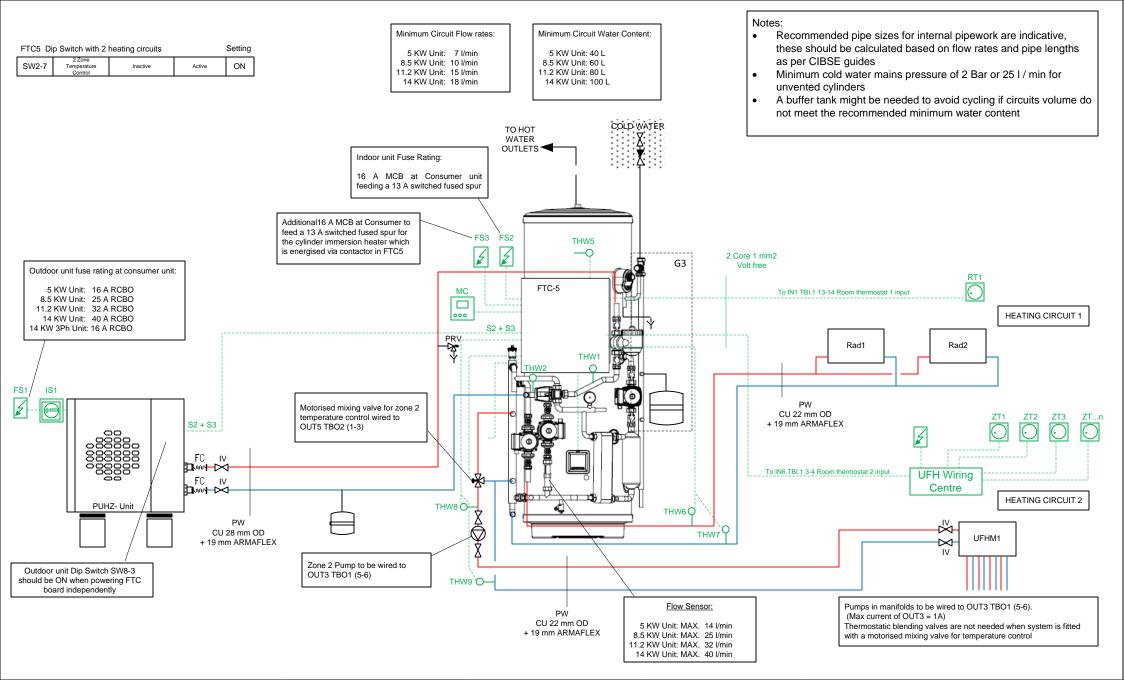

|                              | Project:         |                  | Client:                               | Drawing number:<br>PUHZ/FTC5/WXXX03SPP<br>Revision: 1 | Key:<br>⋈ Isolation Valve<br>Pressure Relief Valve | Zone Valve                     |
|------------------------------|------------------|------------------|---------------------------------------|-------------------------------------------------------|----------------------------------------------------|--------------------------------|
| ELECTRIC                     | No:              | Date: 01/06/2015 | Title:                                | ∑_D Bypass Valve                                      | Tundish                                            | ∑ <sup>D</sup> Magnetic Filter |
| LIVING ENVIRONMENTAL SYSTEMS | Scale / Size:    | Drawn / Checked  | FTC5 Pre plumbed 2 x heating<br>mixed | Pump                                                  | Filling Set                                        | Expansion Vessel               |
|                              | NTS @ A4 DS / GT | DS / GT          |                                       | Flow Sensor                                           | Drain Valve                                        | Flexi Connection               |